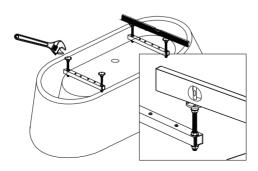

## **INSTALLATION**

1

Move the bathtub into the desired location and mark on the floor along bathtub's bottom

2 Set the bathtub upside down on a flat surface. Loosen the nuts and washers from the metal frame. Adjust the level feet to align with bathtub's bottom as well as level the tub with the floor and then tighten the washers and nuts.

\*Only if the Free Standing Bath is level will all water drain to the waste outlet. Please ensure legs are adjusted in line with the base of bath.

Check that bath sits flat. A non-level bath may not drain correctly.