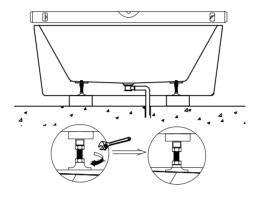

## **INSTALLATION**

Move the bathtub back into the desired locations and put the drain hose (not include) into the floor drain.

Apply a thick beed of silcone within bath outline allow to set 24 hours.

This installation guide, the installation of waste connection should be only suitably by qualified person.