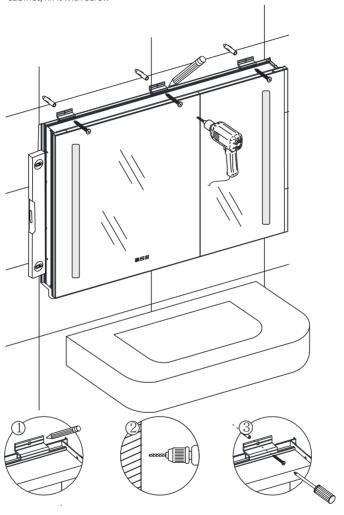

### **ASSEMBLY DRAWING**

[1] Mirror cabinet 1pc

[10] Screw cap 6pcs

- [2] Side panel 2pcs
- [4] Upper bracket 3pcs [5] Bottom bracket 1pc [6] Shelf board holder 8pcs
- [7] Glass shelf board 2pcs [8] ST4\*35 screw 6pcs [11] ST4\*8 screw 4pcs
- [3] Holder 4pcs
- [9] Wall plus 6pcs
- [12] Cover plate 1pc

- [1] Mirror cabinet 1pc [2] Side panel 2pcs
- [3] Holder 4pcs
- [4] Upper bracket 3pcs [5] Bottom bracket 1pc [6] ST4\*35 screw 6pcs
  - [8] Screw cap 6pcs
- [9] ST4\*8 screw 4pcs

- [7] Wall plus 6pcs
- [10] Cover plate 1pc

2

Put the cabinet on the mounting bar, insert the top clips on the top of cabinet, fix it with screw

3

Insert side kits as picture ,connect the power wire

4

Adjust door position accordingly.