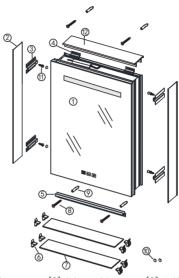

### **ASSEMBLY DRAWING**

[1] Mirror cabinet 1pc

[10] Screw cap 6pcs

- [2] Side panel 2pcs
- [4] Upper bracket 3pcs [5] Bottom bracket 1pc [6] Shelf board holder 8pcs
- [7] Glass shelf board 2pcs [8] ST4\*35 screw 6pcs [11] ST4\*8 screw 4pcs
- [3] Holder 4pcs
- [9] Wall plus 6pcs
- [12] Cover plate 1pc

- [1] Mirror cabinet 1pc [2] Side panel 2pcs
- [3] Holder 4pcs
- [4] Upper bracket 3pcs [5] Bottom bracket 1pc [6] ST4\*35 screw 6pcs
  - [8] Screw cap 6pcs
- [9] ST4\*8 screw 4pcs

- [7] Wall plus 6pcs
- [10] Cover plate 1pc