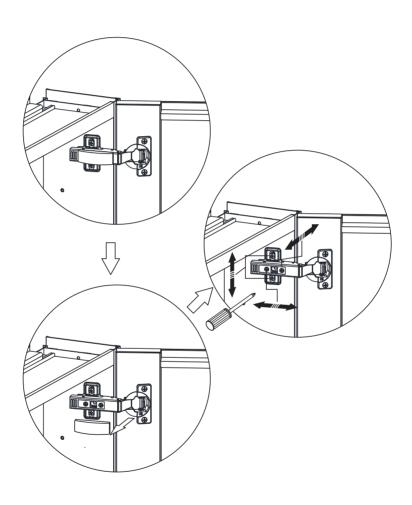

# The doors are not aligned. The hinges are misaligned. To adjust the doors right or left, loosen/tighten the screw as in (a). To adjust the doors in or out, loosen/tighten the screw as in (b). To adjust the doors up or down, loosen/tighten the screws as in (c).