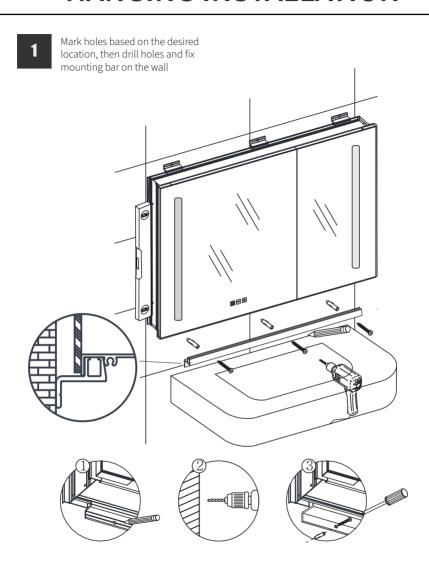

2

Put the cabinet on the mounting bar, insert the top clips on the top of cabinet, fix it with screw

3

Insert side kits as picture ,connect the power wire

4

Adjust door position accordingly.

# RECESSED MOUNT INSTALLATION