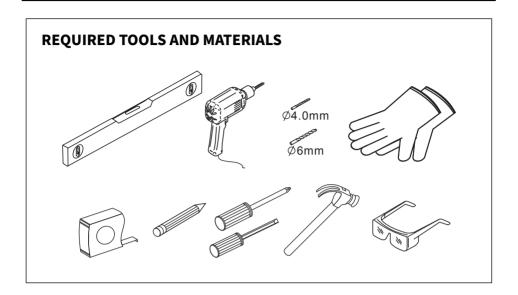

### **PREPARATION**

Before beginning assembly of product, make sure all parts are present. Compare parts with package contents list and hardware contents list. If any part is missing or damaged, do not attempt to assemble the product.

Estimated Assembly Time: 30 minutes (with recommended two-person installation).