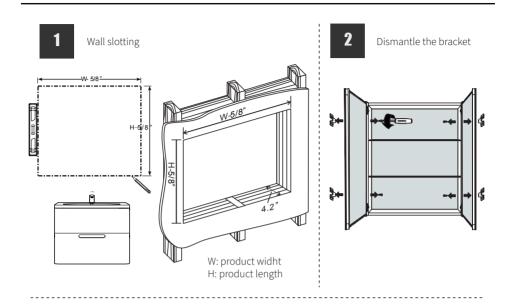

S**



# **PRECAUTIONS**

### **ASSEMBLY DRAWING**



[1] Mirror cabinet 1pc

[10] Screw cap 6pcs

- [2] Side panel 2pcs
- [4] Upper bracket 3pcs [5] Bottom bracket 1pc [6] Shelf board holder 8pcs
- [7] Glass shelf board 2pcs [8] ST4\*35 screw 6pcs [11] ST4\*8 screw 4pcs
- [3] Holder 4pcs
- [9] Wall plus 6pcs
- [12] Cover plate 1pc



- [1] Mirror cabinet 1pc [2] Side panel 2pcs
- [3] Holder 4pcs
- [4] Upper bracket 3pcs [5] Bottom bracket 1pc [6] ST4\*35 screw 6pcs
  - [8] Screw cap 6pcs
- [9] ST4\*8 screw 4pcs

- [7] Wall plus 6pcs
- [10] Cover plate 1pc



2

Put the cabinet on the mounting bar, insert the top clips on the top of cabinet, fix it with screw



3

Insert side kits as picture ,connect the power wire



4

Adjust door position accordingly.



# RECESSED MOUNT INSTALLATION





### CARE AND MAINTENANCE

### **Cleaning and Care**

Use of a residential glass cleaner such as Windex, Zep Streak-Free Cleaner or other spray on glass cleaner. Follow the directions on your selected cleaning product, with a liberal application of the cleaning solution. Using a lint free or microfiber cloth and remove the cleaning solution in a gentle circular motion. If the mirror feels "tacky" while cleaning, simply apply more cleaner.

Never clean the mirror with a lint free cloth WITHOUT cleaning solution.

Do not use cleaners which include fragrances, oils, acids, alcohols, bleach, or abrasive particles.

Do not clean with a scouring pad, rough cloth, abrasive paper towel or window scraper.

# The doors are not aligned. The hinges are misaligned. To adjust the doors right or left,