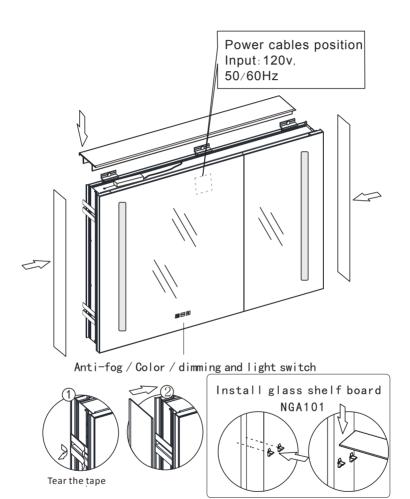

2

Put the cabinet on the mounting bar, insert the top clips on the top of cabinet, fix it with screw

3

Insert side kits as picture ,connect the power wire

4

Adjust door position accordingly.