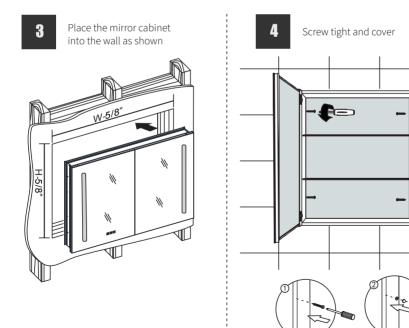

*



# **PRECAUTIONS**

### **ASSEMBLY DRAWING**



[1] Mirror cabinet 1pc

[10] Screw cap 6pcs

- [2] Side panel 2pcs
- [4] Upper bracket 3pcs [5] Bottom bracket 1pc [6] Shelf board holder 8pcs
- [7] Glass shelf board 2pcs [8] ST4\*35 screw 6pcs [11] ST4\*8 screw 4pcs
- [3] Holder 4pcs
- [9] Wall plus 6pcs
- [12] Cover plate 1pc



- [1] Mirror cabinet 1pc [2] Side panel 2pcs
- [3] Holder 4pcs
- [4] Upper bracket 3pcs [5] Bottom bracket 1pc [6] ST4\*35 screw 6pcs
  - [8] Screw cap 6pcs
- [9] ST4\*8 screw 4pcs

- [7] Wall plus 6pcs
- [10] Cover plate 1pc



2

Put the cabinet on the mounting bar, insert the top clips on the top of cabinet, fix it with screw



3

Insert side kits as picture ,connect the power wire



4

Adjust door position accordingly.



# RECESSED MOUNT INSTALLATION





### CARE AND MAINTENANCE

### **Cleaning and Care**

Use of a residential glass cleaner such as Windex, Zep Streak-Free Cleaner or other spray on glass cleaner. Follow the directions on your selected cleaning product, with a liberal application of the cleaning solution. Using a lint free or microfiber cloth and remove the cleaning solution in a gentle circular motion. If the mirror feels "tacky" while cleaning, simply apply more cleaner.

Never clean the mirror with a lint free cloth WITHOUT cleaning solution.

Do not use cleaners which include fragrances, oils, acids, alcohols, bleach, or abrasive particles.

Do not clean with a scouring pad, rough cloth, abrasive paper towel or window scraper.

# The doors are not aligned. The hinges are misaligned. To adjust the doors right or left, l