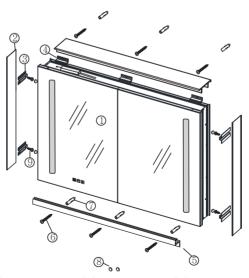

### **ASSEMBLY DRAWING**

[1] Mirror cabinet 1pc

[10] Screw cap 6pcs

- [2] Side panel 2pcs
- [4] Upper bracket 3pcs [5] Bottom bracket 1pc [6] Shelf board holder 8pcs
- [7] Glass shelf board 2pcs [8] ST4\*35 screw 6pcs [11] ST4\*8 screw 4pcs
- [3] Holder 4pcs
- [9] Wall plus 6pcs
- [12] Cover plate 1pc

- [1] Mirror cabinet 1pc [2] Side panel 2pcs
- [3] Holder 4pcs
- [4] Upper bracket 3pcs [5] Bottom bracket 1pc [6] ST4\*35 screw 6pcs
  - [8] Screw cap 6pcs
- [9] ST4\*8 screw 4pcs

- [7] Wall plus 6pcs
- [10] Cover plate 1pc